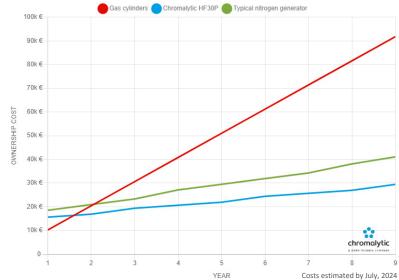

To help you see the cost savings and environmental benefits of choosing our generators over gas cylinders, we offer an ROI calculation tool. This tool allows you to compare the payback time of our HF series generators with the cost of gas cylinders and see the potential savings in real time.

## Ownership cost per year

YOUR **ADVANTAGES** 

**GAS-ON-DEMAND** 

SAFE

AFFORDABLE+RELIABLE

**PURE** 